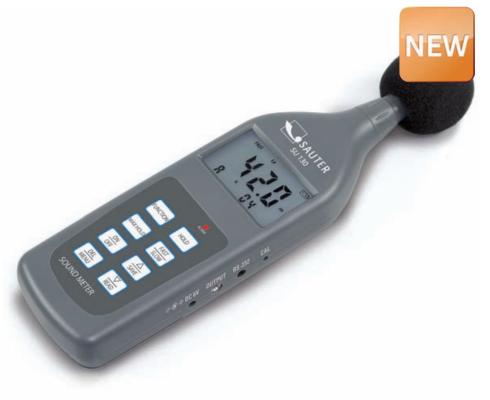

## Sound level meter SAUTER SU

# Professional sound level meter, Class II

## Features

- Professional sound level meter for measuring noise in areas such as, for example, the
  environment, mechanical applications, car
  industry and much more
- Measures the sound intensity in the workplace
- Helps in differentiating between normal noise influences, and excessive noise,
   e.g. in a production hall
- 11 Data interface RS-232, included
- 2 Delivered in a hard carrying case
- Multi measuring functions:

Lp: Standard sound level measuring function Leq: Energy equivalent sound level measuring mode (type A)

Ln: Shows the deviation from a pre-defined limit in %

- Selectable methods of evaluation:
- A: As sensitive as the human ear
- C: Sensitive for noisier environmental conditions, where there are machines, plant, motors etc.

F: For areas where sound intensity does not vary

- Function to set limits: Programmable target value for go / no-go test values
- TRACKf unction for continuous recording of variable environmental conditions
- Peak Hold Mode to capture peaks
- Internal memory for measured values, for 30 measurements. Can be displayed on the PC