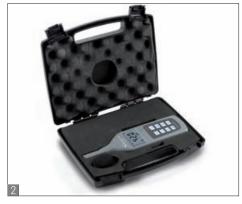

## Features

- Professional sound level meter for measuring noise in areas such as, for example, the
  environment, mechanical applications, car
  industry and much more
- Measures the sound intensity in the workplace
- Helps in differentiating between normal noise influences, and excessive noise,
   e.g. in a production hall
- 11 Data interface RS-232, included
- 2 Delivered in a hard carrying case
- Multi measuring functions: