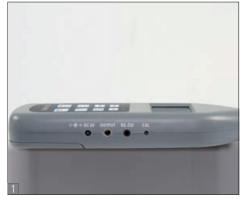

#### Accessories

- Data transfer software, interface cable included, SAUTER ATC-01
- Adjustment device for regular adjustment of the sound level meter, SAUTER ASU-01